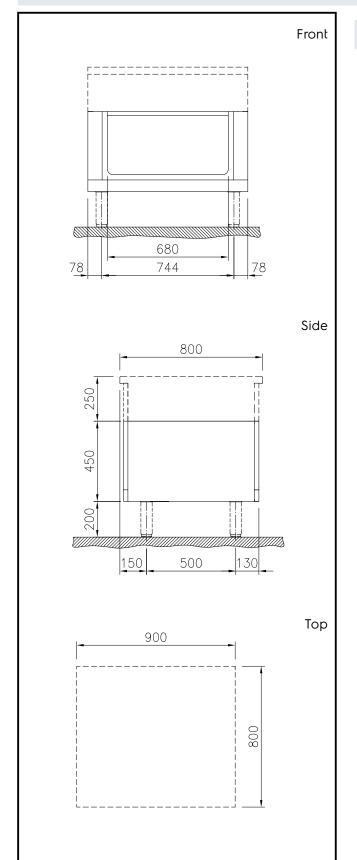

### **Key Information:**

External dimensions, Width: 588127 (MA1ACAIOOO) 900 mm External dimensions, Depth: 800 mm External dimensions, Height: 450 mm **Cupboard Cavity Dimensions** 680 mm **Cupboard Cavity Dimensions** 330 mm (height): **Cupboard Cavity Dimensions** 740 mm (depth): Net weight: 21 kg