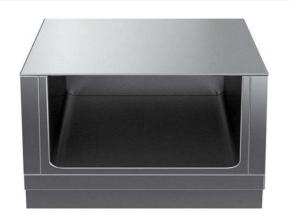

#### Item No.

900 mm wide open base compartment to store pots, pans, sheet pans, etc. with hygienic design and round edges. Unit constructed according to DIN 18860\_2 with 70 mm recessed plinth. Internal frame for heavy duty sturdiness in stainless steel. Flat surface construction, easily cleanable.

#### **Main Features**

- Open base compartment for storage of pots, pans, sheet pans, etc.
- IPX5 water resistance certification.
- All major components may be easily accessed from the front.
- THERMODUL connection system creates a seamless work top when units are connected to each other thus avoiding soil penetrating vital components and facilitating the removal of units in case of replacement or service.
- Unit constructed according to DIN 18860\_2 with 70 mm recessed plinth.

#### Construction

- Hygienic design of the open base compartment with large round edges.
- 2 mm top in 1.4301 (AISI 304).
- Flat surface construction with minimal hidden areas to easily clean all surfaces
- Internal frame for heavy duty sturdiness in stainless steel.